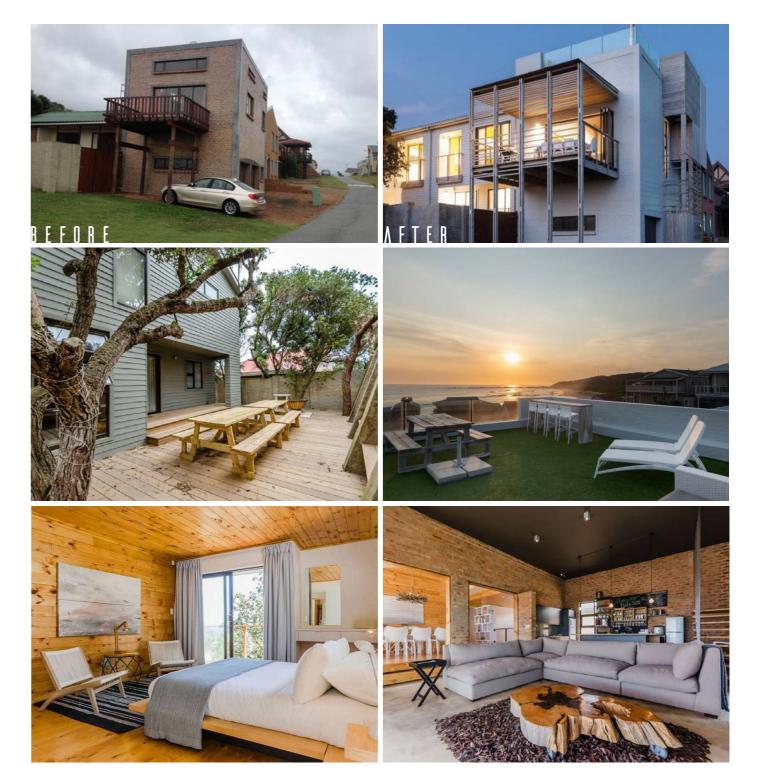

HOUSE IN THE WOODS
KNYSNA, GARDEN ROUTE

STELLENBOSCH GOLF CLUB PRIVATE RESIDENCE

PRIVATE RESIDENCE

- + PUBLISHER I ARCHDAILY I HOUSE ALBIE MORKEL. [JAN 2020] - ARCH DAILY BUILDING OF THE YEAR NOMINATION
- + PUBLISHER I EARTHWORKS I HOUSE JAN VAN DER WALT. [MAY 2019]
- + PUBLISHER I GARDEN AND HOME I HOUSE ALBIE MORKEL. [MAY 2016]
- + PUBLISHER I GARDEN AND HOME I HOUSE VAL DE VIE. [APR 2016]
- + PUBLISHER I WALLS AND ROOFS I CSA-INDOOR CENTRE OF EXCELLENCE. [MAR 2016]
- + PUBLISHER I CONCRETE TRENDS I TUKS BOPHELONG. [NOV 2015]
- → PUBLISHER | ARCHITECTURE SA | NOVASUN PROCESSING & DISTRIBUTION CENTRE. [AUG 2008]
- → PUBLISHER I LEADING ARCHITECTURE & DESIGN RUMOURS APARTMENTS. [DEC 2007]
- + PUBLISHER I LIGHTING IN DESIGN THE IRENE KAMPKERKHOF MEMORIAL [DEC 2006]
- + PUBLISHER I CONTEMPORARY SOUTH AFRICAN ARCHITECTURE IN A LANDSCAPE OF TRANSITION THE IRENE KAMPKERKHOF MEMORIAL. [OCT 2006]
- + PUBLISHER I LIGHTING IN DESIGN I THE IRENE KAMPKERKHOF MEMORIAL. [OCT 2006]
- + PUBLISHER I WORLD ARCHITECTURE MAGAZINE I THE IRENE KAMPKERKHOF MEMORIAL. [FEB 2005]