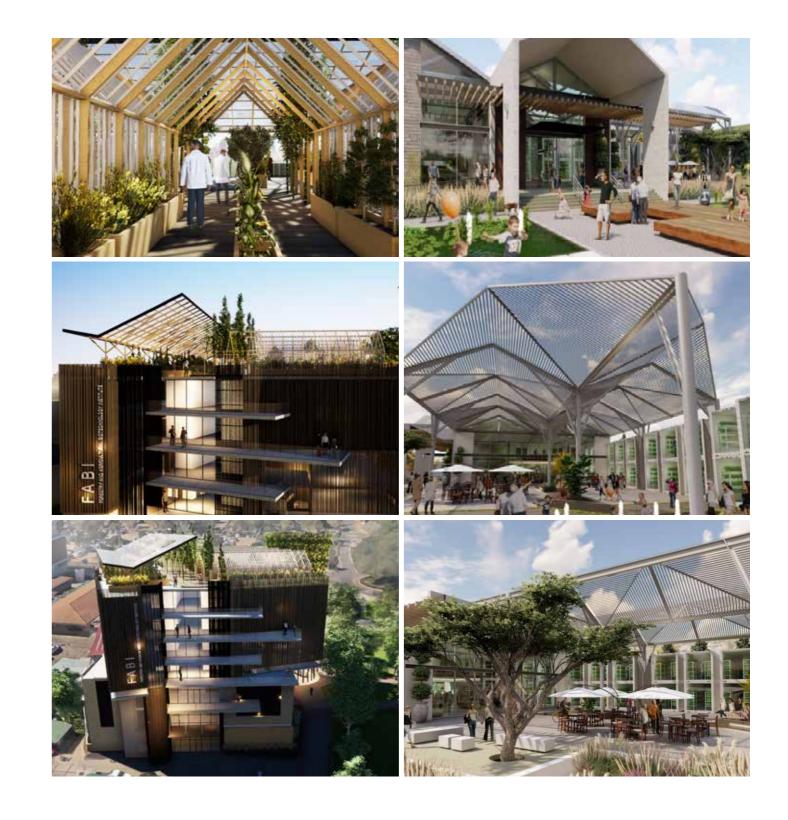

#### KAMPERHOF MEMORIAL IRENE, PRETORIA

FABI-RESEARCH CENTRE UNIVERSITY OF PRETORIA FORESTRY & AGRICULTURAL BIOTECHNOLOGY IN-STITUTE FERME DE VIE URBAN FARMING Western Cape, Winelands