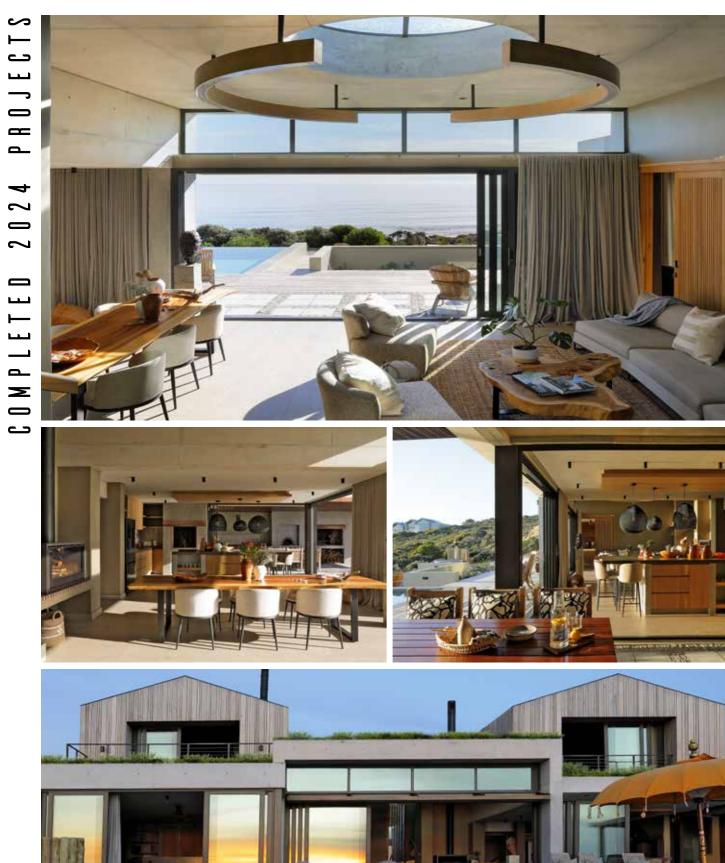

with Marius Snyders, who recently joined NEO as a director and shareholder. Neo Architects Pretoria consists of an experienced team that has produced a diverse range of projects across South Africa. Their work is recognized through multiple awards and returning clients in the property development and institutional spaces.

### CAPE TOWN

Directors Jurie Swart and Wim Verbeek head the well-established Stellenbosch office, having expanded the company's reach across the country and into Africa. With their combined experience and innovative approach, they have earned a distinguished reputation, particularly in the Western Cape's property development space. Their passion for pushing creative boundaries has led to numerous accolades and a high profile in the industry.







### HOUSE · AZURE









## MYSA PLACE













### VILLAGE WALK

### HOUSE·KELLY

-പ ш **\_** 0 æ **\_** 4 2 20 <u>ш</u> لللل 0 M P പ

 $\sim$ 















# **CASA** · KUR**O**

 $\sim$ 













# $\mathsf{DOXA} \cdot \mathsf{DEO}$



PRIVATE RESIDENCE- ROMANSBAAI

PRIVATE RESIDENCE - ROMANSBAAI





#### OFFICES & RESIDENTIAL - STELLENBOSCH



PRIVATE RESIDENCE - KINGSVIEW ESTATE STELLENBOSCH

HERITAGE - FRANSCHHOEK





PRIVATE RESIDENCE - ROMANSBAAI



RESIDENTIAL BLOCK - PAARL [ALLEMAN SQUARE]



N SQUARE] PRIVATE RESIDENCE - STELLENBOSCH



KANONKOP WINE ESTATE

PRIVATE RESIDENCE - ROMANSBAAI



ALLEMAN SQUARE







#### PRIVATE RESIDENCE - WELGEGUND ESTATE



#### PRIVATE RESIDENCE- ROMANSBAAI





PRIVATE RESIDENCE - MOSSELBAY PRIVAT





#### PRIVATE RESIDENCE PRECINCT - ROMANSBAAI